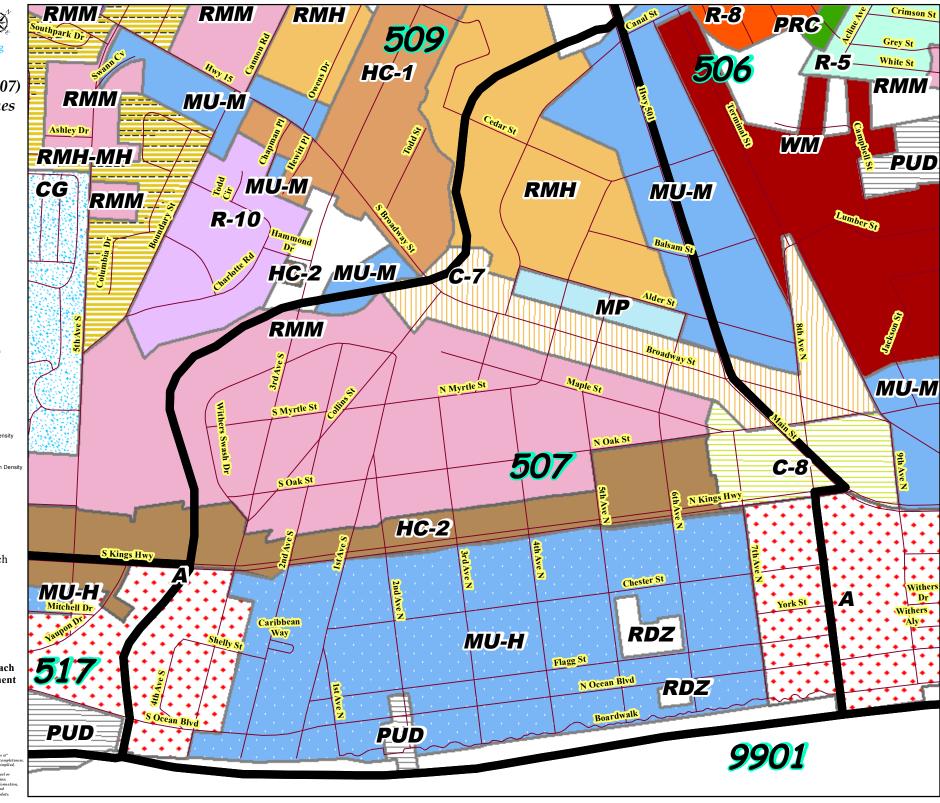

## Census Tract (507) Map With Zones

City of Myrtle Beach Horry County, SC

Census Tract

Map Prepared By: The City of Myrtle Beach Public Works Department

Not To Scale

Date of Print: May 7, 2018

The information (data) contained herein is provided "as is"
without warranty or representation of accuracy, timeliness, or completen

as to the use of the information.

The City of Myrtle Beach shall have no liability for actual or
consequential losses arising from use of this information.

The user acknowledges and accepts the limitations of the information
including the fact that the information is dynamic and